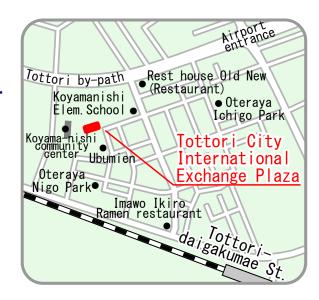

Bring : something to eat

Participation fee: free (just ¥100 for donation, includes tea or coffee)

Place : Tottori City International Exchange Plaza

1-512, Nishi, Koyama-cho, Tottori City, 680-0947

\*We sometimes have a short seminar about refugees.